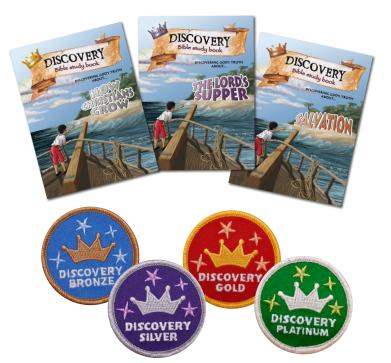

| Discovery Bible Booklets |                                                                                                                                              |      |         |       |
|--------------------------|----------------------------------------------------------------------------------------------------------------------------------------------|------|---------|-------|
| Item #                   | Description                                                                                                                                  | Qty. | Price   | Total |
| *41239                   | Discovery Booklet Chart                                                                                                                      |      | \$0.75  |       |
| *41260                   | Discovery Booklet (Set of 16)                                                                                                                |      | \$5.00  |       |
| *41600                   | Discovery Booklet Power Point Download                                                                                                       |      | \$10.00 |       |
| *41238                   | Discovery Sticker (63 per sheet)                                                                                                             |      | \$4.00  |       |
| *41261                   | Discovery Bronze Booklets (one of each)<br>Salvation<br>Believer's Baptism<br>Inspired Word of God<br>Praying Prayers                        |      | \$1.50  |       |
| *41262                   | Discovery Silver Booklets (one of each)<br>How to Recognize Sin<br>Saved Forever<br>Obedience to Authority<br>The Lord's Supper              |      | \$1.50  |       |
| *41263                   | Discovery Gold Booklets (one of each)<br>Forgiveness of Sins<br>How Christians Grow<br>The Local Church<br>Christian Giving                  |      | \$1.50  |       |
| *41264                   | Discovery Platinum Booklets (one of each)<br>Surrender of Life<br>God's Will for Boys and Girls<br>Christian Service<br>The Coming of Christ |      | \$1.50  |       |