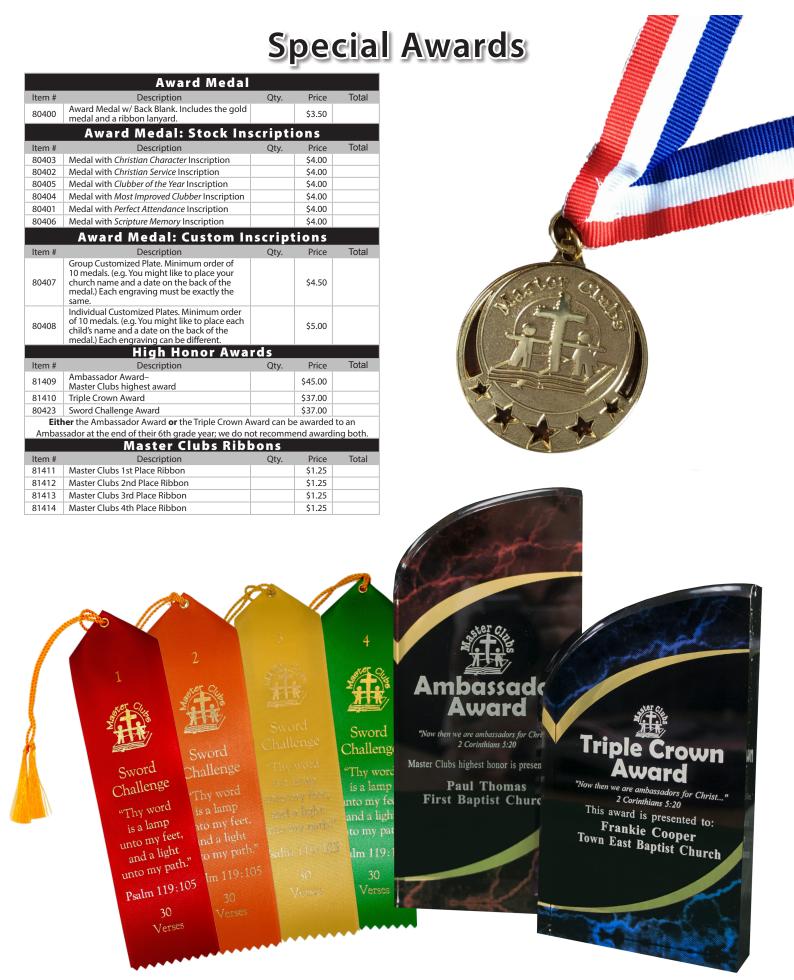

## **Ambassadors**

|                         | Ambassador Materials                                                          |            | Ambo             | BIS C  |
|-------------------------|-------------------------------------------------------------------------------|------------|------------------|--------|
| Item #                  | Description                                                                   | Qty.       | Price            | Total  |
| 40110                   | Ambassador Bronze Book                                                        |            | \$9.00           |        |
| 40111                   | Ambassador Bronze Student Pack: Includes                                      |            | \$10.50          |        |
| 40112                   | Bronze Project Book and Membership Badge Ambassador Silver Book               |            | \$9.00           |        |
|                         | Ambassador Silver Student Pack: Includes                                      |            |                  |        |
| 40113                   | Silver Project Book and Membership Badge                                      |            | \$10.50          |        |
| 40114                   | Ambassador Gold Book                                                          |            | \$9.00           |        |
| 40115                   | Ambassador Gold Student Pack: Includes Gold Project Book and Membership Badge |            | \$10.50          |        |
| 40116                   | Ambassador Platinum Guide                                                     |            | \$10.00          |        |
| 40210                   | Ambassadors' Membership Guide                                                 |            | \$1.00           |        |
| 40211                   | Ambassadors' Master Record                                                    |            | FREE             | ONLINE |
|                         | High Honor Awa                                                                | rds        |                  |        |
| Item #                  | Description                                                                   | Qty.       | Price            | Total  |
| 81409                   | Ambassador Award-                                                             |            | \$45.00          |        |
| 81410                   | Master Clubs highest award Triple Crown Award                                 |            | \$37.00          |        |
| 80423                   | Sword Challenge Award                                                         |            | \$37.00          |        |
|                         | her the Ambassador Award or the Triple Crown A                                | ward can b |                  | to an  |
|                         | passador at the end of their 6th grade year; they a                           |            |                  |        |
|                         | Ambassador Awa                                                                | rds        |                  |        |
| Item #                  | Description                                                                   | Qty.       | Price            | Total  |
| 40443                   | Bronze Book Completion Certificate                                            |            | \$0.75           |        |
| 40427                   | Bronze Crown Pin                                                              |            | \$2.50           |        |
| 40440                   | Bronze Sword Pin                                                              |            | \$2.50           |        |
| 40444                   | Silver Book Completion Certificate                                            |            | \$0.75           |        |
| 40428                   | Silver Crown Pin                                                              |            | \$2.50           |        |
| 40441                   | Silver Sword Pin                                                              |            | \$2.50           |        |
| 40445<br>40429          | Gold Book Completion Certificate Gold Crown Pin                               |            | \$0.75<br>\$2.50 |        |
| 40429                   | Gold Sword Pin                                                                |            | \$2.50           |        |
| 40430                   | Platinum Crown Pin                                                            |            | \$2.50           |        |
| 40311                   | Sword Challenge 1 Ribbon (Red)                                                |            | \$1.25           |        |
| 40312                   | Sword Challenge 2 Ribbon (Orange)                                             |            | \$1.25           |        |
| 40313                   | Sword Challenge 3 Ribbon (Yellow)                                             |            | \$1.25           |        |
| 40314                   | Sword Challenge 4 Ribbon (Green)                                              |            | \$1.25           |        |
| 40315                   | Sword Challenge 5 Ribbon (Blue)                                               |            | \$1.25           |        |
| 40316                   | Sword Challenge 6 Ribbon (Purple)                                             |            | \$1.25           |        |
| 40317<br>40318          | Sword Challenge 7 Ribbon (Lt. Green) Sword Challenge 8 Ribbon (Lt. Blue)      |            | \$1.25<br>\$1.25 |        |
| 40318                   | Sword Challenge 9 Ribbon (Maroon)                                             |            | \$1.25           |        |
| 10317                   | Series Badges                                                                 | ,          | VIII25           |        |
| ltono #                 |                                                                               |            | Duine            | Total  |
| Item # 40507            | Description Bible Series 1 Badge                                              | Qty.       | Price<br>\$3.25  | IUlai  |
| 40508                   | Bible Series 2 Badge                                                          |            | \$3.25           |        |
| 40598                   | Bible Series 3 Badge                                                          |            | \$3.25           |        |
| 40599                   | Bible Series 4 Badge                                                          |            | \$3.25           |        |
| 40540                   | Christian Living Series Badge                                                 |            | \$3.25           |        |
| 40569                   | Christian Service Series Badge                                                |            | \$3.25           |        |
| 40597                   | Missions Series Badge                                                         |            | \$3.25           |        |
| 40549                   | Outdoor Series Badge                                                          |            | \$3.25           |        |
|                         | Ambassador Bad                                                                | ges        |                  |        |
| Item #                  | Description                                                                   | Qty.       | Price            | Total  |
| *41502                  | Around the World Badge                                                        |            | \$2.25           |        |
| 40500                   | Athletic Badge Bible Storytelling Badge                                       |            | \$2.00           |        |
| 40509<br>40510          | Bible Study 1 Red Badge                                                       |            | \$2.00           |        |
| 40510                   | Bible Study 1 Red Badge                                                       |            | \$2.00<br>\$2.00 |        |
| 40512                   | Bible Study 3 Yellow Badge                                                    |            | \$2.00           |        |
| 40513                   | Bicycling Badge                                                               |            | \$2.00           |        |
| 40514                   | Camp Cooking Badge                                                            |            | \$2.00           |        |
| 40515                   | Campfires Badge                                                               |            | \$2.00           |        |
| 40516                   | Camping Badge                                                                 |            | \$2.00           |        |
|                         | CBI A Badge                                                                   |            | \$2.00           |        |
| 40501                   |                                                                               |            |                  |        |
| 40501<br>40502          | CBI B Badge                                                                   |            | \$2.00           |        |
| 40501<br>40502<br>40517 | CBI B Badge<br>Christian Art Badge                                            |            | \$2.00           |        |
| 40501<br>40502          | CBI B Badge                                                                   |            |                  |        |