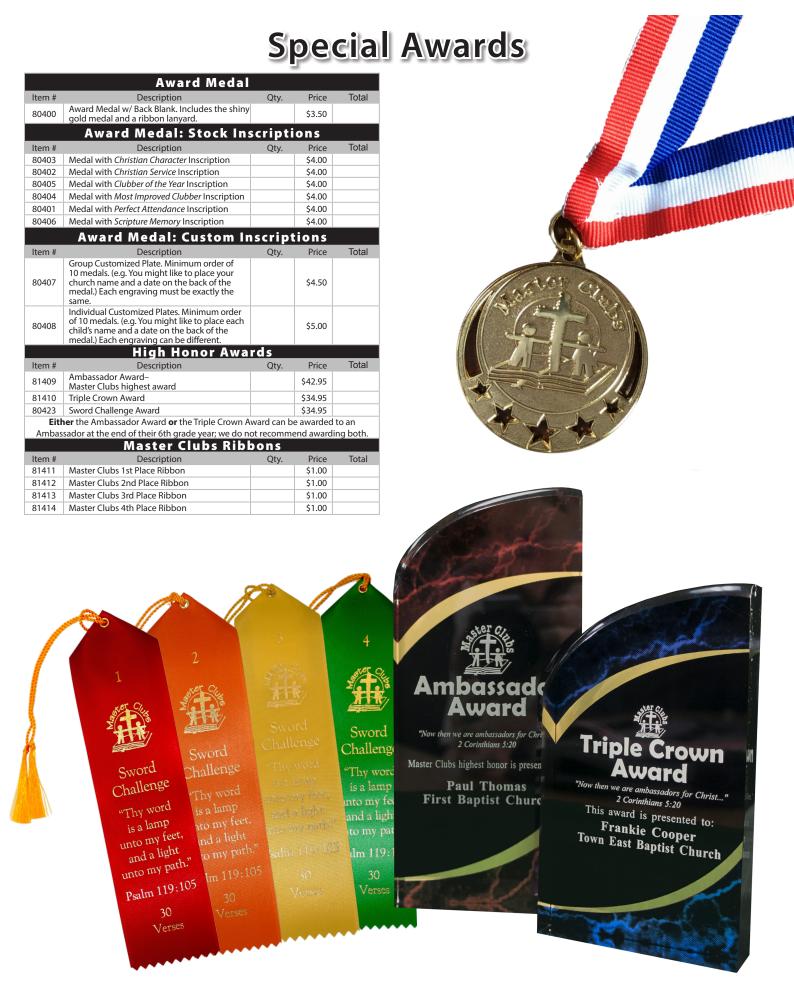

| High Honor Awards |                                                 |      |         |       |  |  |
|-------------------|-------------------------------------------------|------|---------|-------|--|--|
| Item #            | Description                                     | Qty. | Price   | Total |  |  |
| 81409             | Ambassador Award–<br>Master Clubs highest award |      | \$42.95 |       |  |  |
| 81410             | Triple Crown Award                              |      | \$34.95 |       |  |  |
| 80423             | Sword Challenge Award                           |      | \$34.95 |       |  |  |
|                   |                                                 |      |         |       |  |  |

**Either** the Ambassador Award **or** the Triple Crown Award can be awarded to an Ambassador at the end of their 6th grade year; they are **not** to be awarded **both**.

|        | Ambassador Awards                    |      |        |       |  |  |
|--------|--------------------------------------|------|--------|-------|--|--|
| Item # | Description                          | Qty. | Price  | Total |  |  |
| 40443  | Bronze Book Completion Certificate   |      | \$0.75 |       |  |  |
| 40427  | Bronze Crown Pin                     |      | \$2.00 |       |  |  |
| 40440  | Bronze Sword Pin                     |      | \$2.35 |       |  |  |
| 40444  | Silver Book Completion Certificate   |      | \$0.75 |       |  |  |
| 40428  | Silver Crown Pin                     |      | \$2.00 |       |  |  |
| 40441  | Silver Sword Pin                     |      | \$2.35 |       |  |  |
| 40445  | Gold Book Completion Certificate     |      | \$0.75 |       |  |  |
| 40429  | Gold Crown Pin                       |      | \$2.00 |       |  |  |
| 40442  | Gold Sword Pin                       |      | \$2.35 |       |  |  |
| 40430  | Platinum Crown Pin                   |      | \$2.00 |       |  |  |
| 40311  | Sword Challenge 1 Ribbon (Red)       |      | \$1.25 |       |  |  |
| 40312  | Sword Challenge 2 Ribbon (Orange)    |      | \$1.25 |       |  |  |
| 40313  | Sword Challenge 3 Ribbon (Yellow)    |      | \$1.25 |       |  |  |
| 40314  | Sword Challenge 4 Ribbon (Green)     |      | \$1.25 |       |  |  |
| 40315  | Sword Challenge 5 Ribbon (Blue)      |      | \$1.25 |       |  |  |
| 40316  | Sword Challenge 6 Ribbon (Purple)    |      | \$1.25 |       |  |  |
| 40317  | Sword Challenge 7 Ribbon (Lt. Green) |      | \$1.25 |       |  |  |
| 40318  | Sword Challenge 8 Ribbon (Lt. Blue)  |      | \$1.25 |       |  |  |
| 40319  | Sword Challenge 9 Ribbon (Maroon)    |      | \$1.25 |       |  |  |