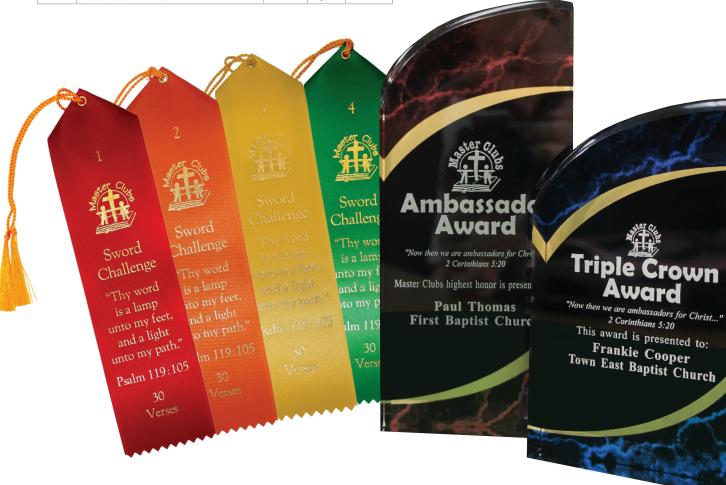

# Ambassadors

| ltem # 40110 40111 40112 40113 40114 40115 40116 40210 40211 40610 40611               | Description  Ambassador Bronze Book  Ambassador Bronze Student Pack  Ambassador Silver Book  Ambassador Silver Student Pack  Ambassador Gold Book | Qty.        | Price<br>\$9.00<br>\$10.50 | Total  |
|----------------------------------------------------------------------------------------|---------------------------------------------------------------------------------------------------------------------------------------------------|-------------|----------------------------|--------|
| 40110<br>40111<br>40112<br>40113<br>40114<br>40115<br>40116<br>40210<br>40211<br>40610 | Ambassador Bronze Book Ambassador Bronze Student Pack Ambassador Silver Book Ambassador Silver Student Pack                                       | Qty.        | \$9.00<br>\$10.50          | Total  |
| 40111<br>40112<br>40113<br>40114<br>40115<br>40116<br>40210<br>40211<br>40610          | Ambassador Bronze Student Pack<br>Ambassador Silver Book<br>Ambassador Silver Student Pack                                                        |             | \$10.50                    |        |
| 40112<br>40113<br>40114<br>40115<br>40116<br>40210<br>40211<br>40610                   | Ambassador Silver Book<br>Ambassador Silver Student Pack                                                                                          |             |                            |        |
| 40114<br>40115<br>40116<br>40210<br>40211<br>40610                                     |                                                                                                                                                   |             | \$9.00                     |        |
| 40115<br>40116<br>40210<br>40211<br>40610                                              | Ambassador Gold Book                                                                                                                              |             | \$10.50                    |        |
| 40116<br>40210<br>40211<br>40610                                                       |                                                                                                                                                   |             | \$9.00                     |        |
| 40210<br>40211<br>40610                                                                | Ambassador Gold Student Pack                                                                                                                      |             | \$10.50                    |        |
| 40211<br>40610                                                                         | Ambassador Platinum Guide                                                                                                                         |             | \$10.00                    |        |
| 40610                                                                                  | Ambassadors' Membership Guide                                                                                                                     |             | \$1.00                     |        |
|                                                                                        | Ambassadors' Master Record                                                                                                                        |             | FREE                       | Online |
| 40611                                                                                  | Good News Lesson                                                                                                                                  |             | \$2.50                     |        |
|                                                                                        | Missions Now & Later                                                                                                                              |             | \$3.50                     |        |
|                                                                                        | Honor Books and Su                                                                                                                                | ipplies     | 5                          |        |
| Item #                                                                                 | Description                                                                                                                                       | Qty.        | Price                      | Total  |
| 40603                                                                                  | Honor Book                                                                                                                                        |             | \$9.00                     |        |
| 40424                                                                                  | Merit Badge Placement Sheet (w/ sheet protector)                                                                                                  |             | \$1.25                     |        |
| 40425                                                                                  | Specialty Badge Sheet (w/ sheet protector)                                                                                                        |             | \$1.25                     |        |
|                                                                                        | High Honor Awa                                                                                                                                    | rds         |                            |        |
| Item #                                                                                 | Description                                                                                                                                       | Qty.        | Price                      | Total  |
| 81409                                                                                  | Ambassador Award–                                                                                                                                 |             | \$42.95                    |        |
| 01.05                                                                                  | Master Clubs highest award                                                                                                                        |             | · ·                        |        |
| 81410                                                                                  | Triple Crown Award                                                                                                                                |             | \$34.95                    |        |
| 80423                                                                                  | Sword Challenge Award  er the Ambassador Award or the Triple Crown A                                                                              | uvard can b | \$34.95                    | toon   |
|                                                                                        | assador at the end of their 6th grade year; they a                                                                                                |             |                            |        |
| 711100                                                                                 | Ambassador Awa                                                                                                                                    |             | e awaraca                  | DOTH:  |
| II II                                                                                  |                                                                                                                                                   |             | Dia                        | Total  |
| Item #                                                                                 | Description                                                                                                                                       | Qty.        | Price                      | Total  |
| 40443<br>40427                                                                         | Bronze Book Completion Certificate Bronze Crown Pin                                                                                               |             | \$0.75<br>\$2.00           |        |
| 40440                                                                                  | Bronze Sword Pin                                                                                                                                  |             | \$2.00                     |        |
| 40444                                                                                  | Silver Book Completion Certificate                                                                                                                |             | \$0.75                     |        |
| 40428                                                                                  | Silver Crown Pin                                                                                                                                  |             | \$2.00                     |        |
| 40441                                                                                  | Silver Sword Pin                                                                                                                                  |             | \$2.00                     |        |
| 40445                                                                                  | Gold Book Completion Certificate                                                                                                                  |             | \$0.75                     |        |
| 40429                                                                                  | Gold Crown                                                                                                                                        |             | \$2.00                     |        |
| 40442                                                                                  | Gold Sword Pin                                                                                                                                    |             | \$2.00                     |        |
| 40430                                                                                  | Platinum Crown                                                                                                                                    |             | \$2.00                     |        |
| 40311                                                                                  | Sword Challenge 1 Ribbon (Red)                                                                                                                    |             | \$1.25                     |        |
| 40312                                                                                  | Sword Challenge 2 Ribbon (Orange)                                                                                                                 |             | \$1.25                     |        |
| 40313                                                                                  | Sword Challenge 3 Ribbon (Yellow)                                                                                                                 |             | \$1.25                     |        |
| 40314                                                                                  | Sword Challenge 4 Ribbon (Green)                                                                                                                  |             | \$1.25                     |        |
| 40315                                                                                  | Sword Challenge 5 Ribbon (Blue)                                                                                                                   |             | \$1.25                     |        |
| 40316                                                                                  | Sword Challenge 6 Ribbon (Purple)                                                                                                                 |             | \$1.25                     |        |
| 40317                                                                                  | Sword Challenge 7 Ribbon (Lt. Green)                                                                                                              |             | \$1.25                     |        |
| 40318                                                                                  | Sword Challenge 8 Ribbon (Lt. Blue)                                                                                                               |             | \$1.25                     |        |
| 40319                                                                                  | Sword Challenge 9 Ribbon (Maroon)                                                                                                                 |             | \$1.25                     |        |
|                                                                                        | Series Badges                                                                                                                                     |             |                            |        |
| Item #                                                                                 | Description                                                                                                                                       | Qty.        | Price                      | Total  |
| 40507                                                                                  | Bible Series 1 Badge                                                                                                                              |             | \$3.25                     |        |
| 40508                                                                                  | Bible Series 2 Badge                                                                                                                              |             | \$3.25                     |        |
| 40598                                                                                  | Bible Series 3 Badge                                                                                                                              |             | \$3.25                     |        |
| 40599                                                                                  | Bible Series 4 Badge                                                                                                                              |             | \$3.25                     |        |
| 40540                                                                                  | Christian Living Series Badge                                                                                                                     |             | \$3.25                     |        |
| 40569                                                                                  | Christian Service Series Badge                                                                                                                    |             | \$3.25                     |        |
| 40597                                                                                  | Missions Series Badge                                                                                                                             |             | \$3.25                     |        |
| 40549                                                                                  | Outdoor Series Badge                                                                                                                              |             | \$3.25                     |        |
|                                                                                        | Ambassador Bad                                                                                                                                    | ges         |                            |        |
| Item #                                                                                 | Description                                                                                                                                       | Qty.        | Price                      | Total  |
| 41502                                                                                  | Around the World Badge                                                                                                                            |             | \$2.25                     |        |
| 40500                                                                                  | Athletic Badge                                                                                                                                    |             | \$2.00                     |        |
| 40509                                                                                  | Bible Storytelling Badge                                                                                                                          |             | \$2.00                     |        |
| 40510                                                                                  | Bible Study 1 Red Badge                                                                                                                           |             | \$2.00                     |        |
| 40511                                                                                  | Bible Study 2 Blue Badge                                                                                                                          |             | \$2.00                     |        |
| 40512                                                                                  | Bible Study 3 Yellow Badge                                                                                                                        |             | \$2.00                     |        |
|                                                                                        | Bicycling Badge                                                                                                                                   |             | \$2.00                     |        |
| 40513                                                                                  | Camp Cooking Badge                                                                                                                                |             | \$2.00                     |        |
| 40514                                                                                  |                                                                                                                                                   |             |                            |        |
| 40514<br>40515                                                                         | Campfires Badge Camping Badge                                                                                                                     |             | \$2.00                     |        |