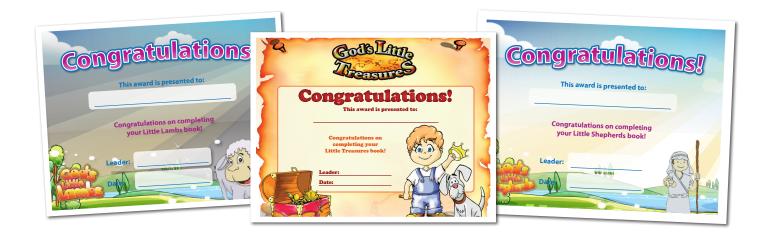

# Beginners

| _      |                                                                                                                                                                                         |      |         |       |  |  |
|--------|-----------------------------------------------------------------------------------------------------------------------------------------------------------------------------------------|------|---------|-------|--|--|
| Li     | Little Treasure's Materials (3's)                                                                                                                                                       |      |         |       |  |  |
| Item#  | Description                                                                                                                                                                             | Qty. | Price   | Total |  |  |
| 20112  | Little Treasures Project Book: Includes Master<br>Record, Memory Verse Cards, and two sets of<br>award stickers (All Memory Verse cards are<br>available online as a free replacement.) |      | \$8.00  |       |  |  |
| 20211  | Beginner Membership Requirements (25/Pack)                                                                                                                                              |      | \$2.50  |       |  |  |
| 20210  | Little Treasures Master Record                                                                                                                                                          |      | \$0.25  |       |  |  |
| 60230  | Little Treasures Yellow T-shirt (2T)                                                                                                                                                    |      | \$10.00 |       |  |  |
| 60231  | Little Treasures Yellow T-shirt (3T)                                                                                                                                                    |      | \$10.00 |       |  |  |
| 60232  | Little Treasures Yellow T-shirt (4T)                                                                                                                                                    |      | \$10.00 |       |  |  |
| 60249  | Little Treasures Yellow T-shirt (5/6T)                                                                                                                                                  |      | \$10.00 |       |  |  |
|        | Little Treasure's Awards                                                                                                                                                                |      |         |       |  |  |
| Item # | Description                                                                                                                                                                             | Qty. | Price   | Total |  |  |
| 20311  | GLT Memory Ribbon 1 (Red)                                                                                                                                                               |      | \$1.00  |       |  |  |
| 20312  | GLT Memory Ribbon 2 (Maroon)                                                                                                                                                            |      | \$1.00  |       |  |  |

| Little Treasure's Awards |                                       |      |        |       |
|--------------------------|---------------------------------------|------|--------|-------|
| Item #                   | Description                           | Qty. | Price  | Total |
| 20311                    | GLT Memory Ribbon 1 (Red)             |      | \$1.00 |       |
| 20312                    | GLT Memory Ribbon 2 (Maroon)          |      | \$1.00 |       |
| 20313                    | GLT Memory Ribbon 3 (Yellow)          |      | \$1.00 |       |
| 20314                    | GLT Memory Ribbon 4 (Green)           |      | \$1.00 |       |
| 20315                    | GLT Memory Ribbon 5 (Blue)            |      | \$1.00 |       |
| 20316                    | GLT Memory Ribbon 6 (Purple)          |      | \$1.00 |       |
| 20408                    | Little Treasures Year End Certificate |      | \$0.75 |       |
| 20407                    | Sweetie Pie Attendance Award          |      | \$0.50 |       |
|                          |                                       |      |        | _     |

| Little Lamb's Materials (4's) |                                                                                                                                   |      | Lam    | bs    |
|-------------------------------|-----------------------------------------------------------------------------------------------------------------------------------|------|--------|-------|
| Item#                         | Description                                                                                                                       | Qty. | Price  | Total |
| 20113                         | Little Lambs Project Book: Includes Master<br>Record and Memory Verse cards)                                                      |      | \$6.50 |       |
| 20114                         | Little Lambs Student Pack: Includes Little<br>Lambs Project Book, Master Record, Memory<br>Verse cards, and Membership Radge (All |      | \$8.00 |       |

Memory Verse cards are available online as a

free replacement.)

| 20211                | Beginner Membership Req. (25/Pack)  |      | \$2.50 |       |  |
|----------------------|-------------------------------------|------|--------|-------|--|
| Little Lamb's Awards |                                     |      |        |       |  |
| Item#                | Description                         | Qty. | Price  | Total |  |
| 20515                | God Made It All Badge               |      | \$2.00 |       |  |
| 20521                | God's Son Badge                     |      | \$2.00 |       |  |
| 20516                | God's Word Badge                    |      | \$2.00 |       |  |
| 20523                | Gray Squirrel Badge                 |      | \$2.00 |       |  |
| 20317                | Little Lamb Coloring Award Ribbon   |      | \$2.25 |       |  |
| 20526                | Little Lambs Membership Badge (NEW) |      | \$2.00 |       |  |
| 20518                | Little Lambs Membership Badge (OLD) |      | \$0.50 |       |  |
| 20409                | Little Lambs Year End Certificate   |      | \$0.75 |       |  |
| 20525                | Noah's Ark Badge                    |      | \$2.00 |       |  |
| 20520                | Praying to God Badge                |      | \$2.00 |       |  |
| 20509                | Three Honors Badge                  |      | \$2.00 |       |  |

| Lit   | tle Shepherd's Materials (5                                                                                                                                                                                   | 5's)   | Lit<br>Shepl |        |
|-------|---------------------------------------------------------------------------------------------------------------------------------------------------------------------------------------------------------------|--------|--------------|--------|
| Item# | Description                                                                                                                                                                                                   | Qty.   | Price        | Total  |
| 20115 | Little Shepherds Project Book: Includes Master<br>Record and Memory Verse cards                                                                                                                               |        | \$6.50       |        |
| 20116 | Little Shepherds Student Pack: Includes Little<br>Shepherds Project Book, Master Record,<br>Memory Verse cards, and Membership Badge<br>(All Mem. Verse cards are available online as a<br>free replacement.) |        | \$8.00       |        |
| 20211 | Beginner Membership Req. (25/Pack)                                                                                                                                                                            |        | \$2.50       |        |
|       | Little Shepherd's A                                                                                                                                                                                           | wards  |              |        |
| Item# | Description                                                                                                                                                                                                   | Qty.   | Price        | Total  |
| 20530 | God Created Me Badge                                                                                                                                                                                          | - /    | \$2.00       |        |
| 20513 | God Knows Me Badge                                                                                                                                                                                            |        | \$2.00       |        |
| 20522 | God Loves Me Badge                                                                                                                                                                                            |        | \$2.00       |        |
| 20524 | Great White Bear Badge                                                                                                                                                                                        |        | \$2.00       |        |
| 20318 | Little Shepherd Coloring Award Ribbon                                                                                                                                                                         |        | \$2.25       |        |
| 20527 | Little Shepherds Membership Badge (NEW)                                                                                                                                                                       |        | \$2.00       |        |
| 20519 | Little Shepherds Membership Badge (OLD)                                                                                                                                                                       |        | \$0.50       |        |
| 20410 | Little Shepherds Year End Certificate                                                                                                                                                                         |        | \$0.75       |        |
| 20514 | Loving My Pastor Badge                                                                                                                                                                                        |        | \$2.00       |        |
| 20517 | My Church Badge                                                                                                                                                                                               |        | \$2.00       |        |
| 20525 | Noah's Ark Badge                                                                                                                                                                                              |        | \$2.00       |        |
|       | Bible Memory Bad                                                                                                                                                                                              | lges   |              |        |
| Item# | Description                                                                                                                                                                                                   | Qty.   | Price        | Total  |
| 20504 | Red Bible Badge (Earned 1st)                                                                                                                                                                                  |        | \$1.00       |        |
| 20529 | Purple Bible Badge (Earned 2nd)                                                                                                                                                                               |        | \$1.00       |        |
| 20528 | Orange Bible Badge (Earned 3rd)                                                                                                                                                                               |        | \$1.00       |        |
| 20507 | Green Bible Badge (Earned 4th)                                                                                                                                                                                |        | \$1.00       |        |
| 20506 | Blue Bible Badge (Earned 5th)                                                                                                                                                                                 |        | \$1.00       |        |
| 20505 | Yellow Bible Badge (Earned 6th)                                                                                                                                                                               |        | \$1.00       |        |
|       | Misc. Awards for 4 & 5                                                                                                                                                                                        | Yr. OI | ds           |        |
| Item# | Description                                                                                                                                                                                                   | Qty.   | Price        | Total  |
| 20208 | 4 & 5 Yr. Old Master Record                                                                                                                                                                                   |        | Free         | ONLINE |
| 20401 | Helper Award (10/Pack)                                                                                                                                                                                        |        | \$1.75       |        |
| 20403 | Kindness Award (10/Pack)                                                                                                                                                                                      |        | \$1.75       |        |
| 20402 | Sharing Award (10/Pack)                                                                                                                                                                                       |        | \$1.75       |        |
| 20404 | Noah's Ark 8 Wk Yellow Certificate                                                                                                                                                                            |        | \$0.50       |        |
| 20405 | Noah's Ark 16 Wk Purple Certificate                                                                                                                                                                           |        | \$0.50       |        |
| 20406 | Noah's Ark 24 Wk Orange Certificate                                                                                                                                                                           |        | \$0.50       |        |
| 30527 | Uniform Inspection Badge                                                                                                                                                                                      |        | \$2.00       |        |
|       | Beginner Resour                                                                                                                                                                                               | ces    |              |        |
| Item# | Description                                                                                                                                                                                                   | Qty.   | Price        | Total  |
| 20605 | Beginner Badge Placement Sheet                                                                                                                                                                                |        | \$.50        |        |
| 20600 | Beginner Coloring Pictures Book                                                                                                                                                                               |        | \$11.50      |        |
| 20608 | Beginners Badge Poster (11x17)                                                                                                                                                                                |        | \$1.50       |        |
| 20609 | Beginner Leader Guide                                                                                                                                                                                         |        | \$20.00      |        |
|       | Vests                                                                                                                                                                                                         |        |              |        |
|       | vests                                                                                                                                                                                                         |        |              |        |