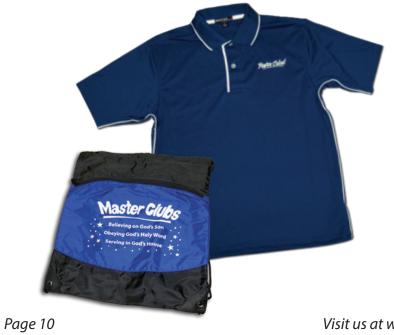

|  |
|------------------------------|------------------------------|--------|-------------------------------------------|--|
| Promotional Ite              | m s                          |        |                                           |  |
| Description                  | Qty.                         | Price  | Total                                     |  |
| #1 Master Club Hand          |                              | \$4.00 |                                           |  |
|                              | Promotional Ite  Description | 111    | Promotional Items  Description Qty. Price |  |

1/2 Zip Pullover Mens 3 X Large

1/2 Zip Pullover Mens 4 X Large

81203 Master Club Finger Rocket

81204 Master Clubs Lanyard

60652

\$37.75

\$37.75

\$3.00 \$3.75



Visit us at www.masterclubs.org/store for a preview of each product.

# Special Awards

**Award Medal** 

| item # | Description                                                                    | Qty.   | Price  | iotai |
|--------|--------------------------------------------------------------------------------|--------|--------|-------|
| 80400  | Award Medal w/ Back Blank. Includes the shiny gold medal and a ribbon lanyard. |        | \$3.50 |       |
|        | Award Medal: Stock Ins                                                         | cripti | ons    |       |
| Item # | Description                                                                    | Qty.   | Price  | Total |
| 80403  | Medal with Christian Character Inscription                                     |        | \