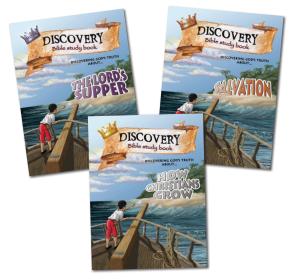

| Discovery Bible Booklets |                                                                                                                                              |      |        |       |
|--------------------------|----------------------------------------------------------------------------------------------------------------------------------------------|------|--------|-------|
| Item #                   | Description                                                                                                                                  | Qty. | Price  | Total |
| *41239                   | Discovery Booklet Chart                                                                                                                      |      | \$0.75 |       |
| *41260                   | Discovery Booklet (Set of 16)                                                                                                                |      | \$4.00 |       |
| *41238                   | Discovery Sticker (63 per sheet)                                                                                                             |      | \$4.00 |       |
| *41261                   | Discovery Bronze Booklets (one of each)<br>Salvation<br>Believer's Baptism<br>Inspired Word of God<br>Praying Prayers                        |      | \$1.50 |       |
| *41262                   | Discovery Silver Booklets (one of each)<br>How to Recognize Sin<br>Saved Forever<br>Obedience to Authority<br>The Lord's Supper              |      | \$1.50 |       |
| *41263                   | Discovery Gold Booklets (one of each)<br>Forgiveness of Sins<br>How Christians Grow<br>The Local Church<br>Christian Giving                  |      | \$1.50 |       |
| *41264                   | Discovery Platinum Booklets (one of each)<br>Surrender of Life<br>God's Will for Boys and Girls<br>Christian Service<br>The Coming of Christ |      | \$1.50 |       |