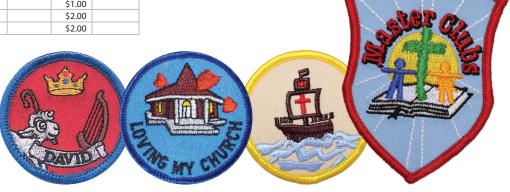

| Scouts Awards |                                  |      |        |       |
|---------------|----------------------------------|------|--------|-------|
| Item #        | Description                      | Qty. | Price  | Total |
| 30304         | 3rd Gr #1 Blue Ribbon            |      | \$2.25 |       |
| 30305         | 3rd Gr #2 Red Ribbon             |      | \$2.25 |       |
| 30525         | Above and Beyond Badge           |      | \$2.00 |       |
| 30505         | Attendance Stars (Red)           |      | \$1.00 |       |
| 30520         | CBI Badge 3rd Grade              |      | \$2.00 |       |
| 30524         | Jesus and Me Badge               |      | \$2.00 |       |
| 30517         | Jonathan Badge                   |      | \$2.00 |       |
| 30528         | Key Bible Stories 1 Badge        |      | \$2.00 |       |
| 30529         | Key Bible Stories 2 Badge        |      | \$2.00 |       |
| 30523         | Key Bible Stories 3 Badge        |      | \$2.00 |       |
| 30522         | Loving My Church Badge           |      | \$2.00 |       |
| 40541         | Master Club Logo Badge           |      | \$3.25 |       |
| 30521         | Romans' Road Badge               |      | \$2.00 |       |
| 30532         | Scouts Membership Badge          |      | \$2.00 |       |
| 30502         | Scouts Trail Bar                 |      | \$1.00 |       |
| 30406         | Scouts Year End Certificate      |      | \$0.75 |       |
| 40521         | Serving My Master Badge          |      | \$2.00 |       |
| 40570         | Sunday School Faithfulness Badge |      | \$2.00 |       |
| 30527         | Uniform Inspection Badge         |      | \$2.00 |       |