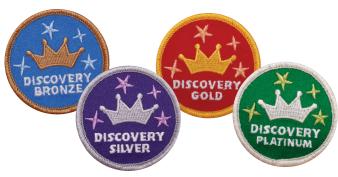

| Discovery Bible Booklets |                                                                                                                                              |      |        |       |
|--------------------------|----------------------------------------------------------------------------------------------------------------------------------------------|------|--------|-------|
| Item #                   | Description                                                                                                                                  | Qty. | Price  | Total |
| *41239                   | Discovery Booklet Chart                                                                                                                      |      | \$0.75 |       |
| *41260                   | Discovery Booklet (Set of 16)                                                                                                                |      | \$4.00 |       |
| *41238                   | Discovery Sticker (63 per sheet)                                                                                                             |      | \$4.00 |       |
| *41261                   | Discovery Bronze Booklets (one of each)<br>Salvation<br>Believer's Baptism<br>Inspired Word of God<br>Praying Prayers                        |      | \$1.50 |       |
| *41262                   | Discovery Silver Booklets (one of each)<br>How to Recognize Sin<br>Saved Forever<br>Obedience to Authority<br>The Lord's Supper              |      | \$1.50 |       |
| *41263                   | Discovery Gold Booklets (one of each)<br>Forgiveness of Sins<br>How Christians Grow<br>The Local Church<br>Christian Giving                  |      | \$1.50 |       |
| *41264                   | Discovery Platinum Booklets (one of each)<br>Surrender of Life<br>God's Will for Boys and Girls<br>Christian Service<br>The Coming of Christ |      | \$1.50 |       |