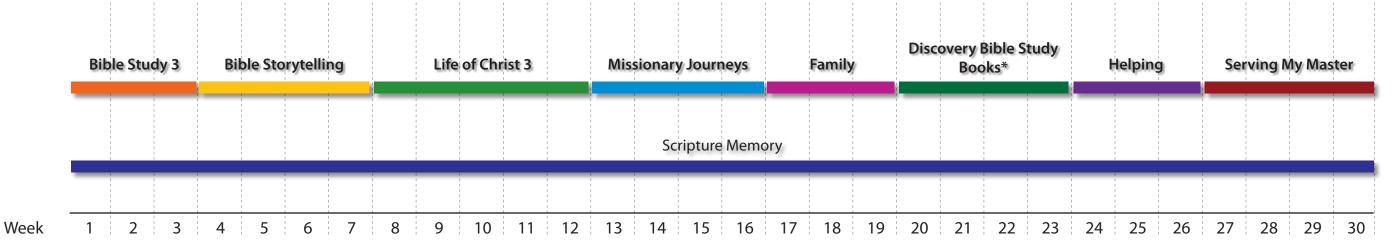

## **Gold Crown Suggested Timeline**

<sup>\*</sup>If your club does not run on at least a 30-week schedule, Discovery Bible Booklets could be taught as a lesson during Bible Time.