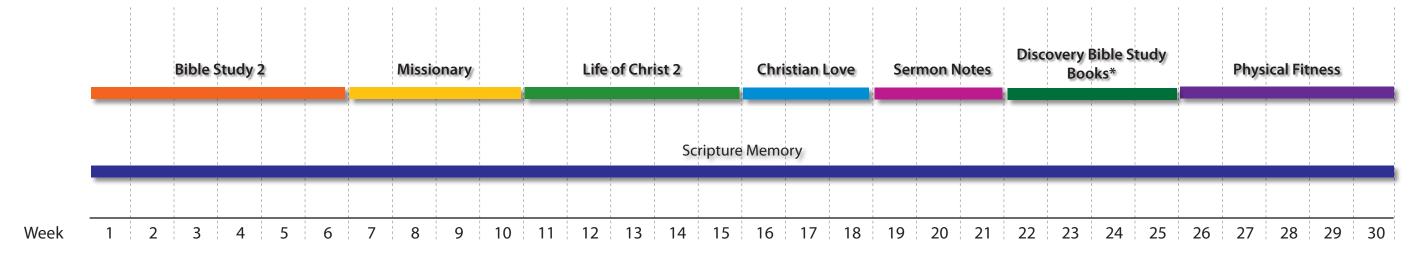

1<br>1<br>1<br>1<br>1<br>1<br>1<br>1<br>1 | 1<br>1<br>1<br>1<br>1<br>1<br>1<br>1<br>1<br>1 | Script        | ure Me | mory |                                 |    |    |    |                   |    | <br>      |    |    |    | <br>   <br>   <br>   <br>   <br> |    |
| Week | <u> </u> | 2     | 3    | 4 | 5             | 6                                              | 7 | 8 | 9         | 10   | 11                                         | 12 | 13                                             | 14                                        | 15                                             | 16            | 17     | 18   | 19                              | 20 | 21 | 22 | 23                | 24 | 25        | 26 | 27 | 28 | 29                               | 30 |

## Silver Crown Suggested Timeline



## **Gold Crown Suggested Timeline**



<sup>\*</sup>If your club does not run on at least a 30-week schedule, Discovery Bible Booklets could be taught as a lesson during Bible Time.